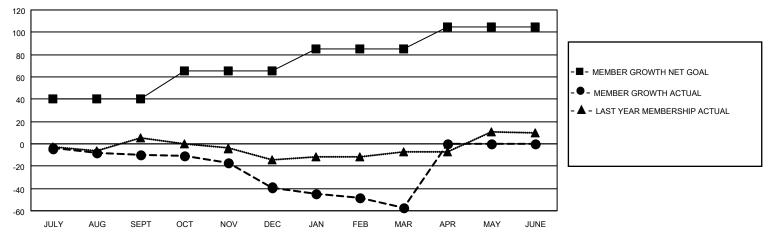

#### GOALS AND ACTUAL MEMBERS CUMULATIVE

| DROPPED CLUBS: 0 |     | 33 CLUBS OF 67 ADDED 1 OR<br>MORE NEW MEMBERS | GENDER DISTRIBUTION                |              |  |
|------------------|-----|-----------------------------------------------|------------------------------------|--------------|--|
|                  |     | WORE NEW WEINBERS                             | MALE                               | 933 (64.17%) |  |
|                  |     |                                               | FEMALE                             | 521 (35.83%) |  |
| DROPPED MEMBERS  |     |                                               | NON BINARY                         | 0 (0.00%)    |  |
|                  |     |                                               | PREFER NOT TO ANSWER               | 0 (0.00%)    |  |
| DECEASED         | 13  |                                               |                                    | ,            |  |
| CLUB CANCELLED   | 0   | CLICK HERE FOR CUMULATIVE                     | TOTAL FAMILY UNIT MEMBERS 175      |              |  |
| OTHER            | 98  | MEMBERSHIP DATA                               |                                    |              |  |
| TOTAL            | 111 |                                               | FAMILY MEMBERS PAYING HALF DUES 91 |              |  |
|                  |     |                                               |                                    |              |  |